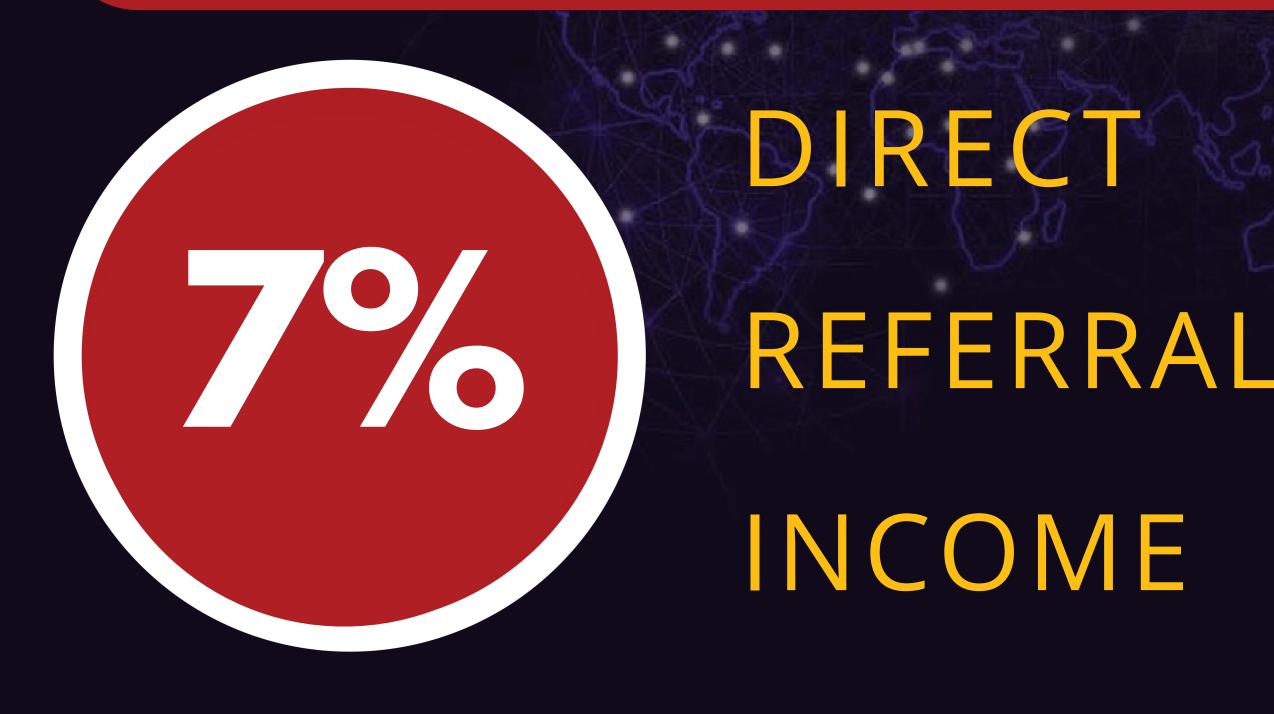

hile this volatility can lead to substantial profit opportunities in a short time, it also poses significant risk.

#### **Diverse Trading Strategies**

Crypto currency trading encompasses a range of strategies, including day trading, swing trading, and long-term investing. Day traders capitalize on short-term price movements, while swing traders hold positions for a few days or weeks.



# FEATURES









100%VERIFIEDSMART
CONTRACT







## **PACKAGES**



| \$50              | 0.50% |
|-------------------|-------|
| \$100 - \$500     | 0.70% |
| \$550 - \$950     | 0.90% |
| \$1000 - \$5000   | 1%    |
| \$5050 - \$7000   | 1.25% |
| \$7050 - \$10000  | 1.50% |
| \$10050 - \$15000 | 1.75% |
| \$15050+          | 2%    |

## **DIRECT REFERRAL INCOME**

## 7% FOR EVERY DIRECT REFERRAL





# LEVEL INCOME

| 21%   |
|-------|
| 15%   |
| 10%   |
| 5%    |
| 4%    |
| 3%    |
| 1.50% |
| 0.75% |
| 0.50% |
|       |



First Seven Level 7 I'd after Seven level every 1id open 2 level

## **TERMS AND CONDITIONS**

- Minimum withdrawal 10\$ Daily
- Capping Income 4x
- Withdrawal.
- Withdrawal USDT BEP-20
- Admin charge 10%.

First 7 level Direct 7 After Every level 2 I,D